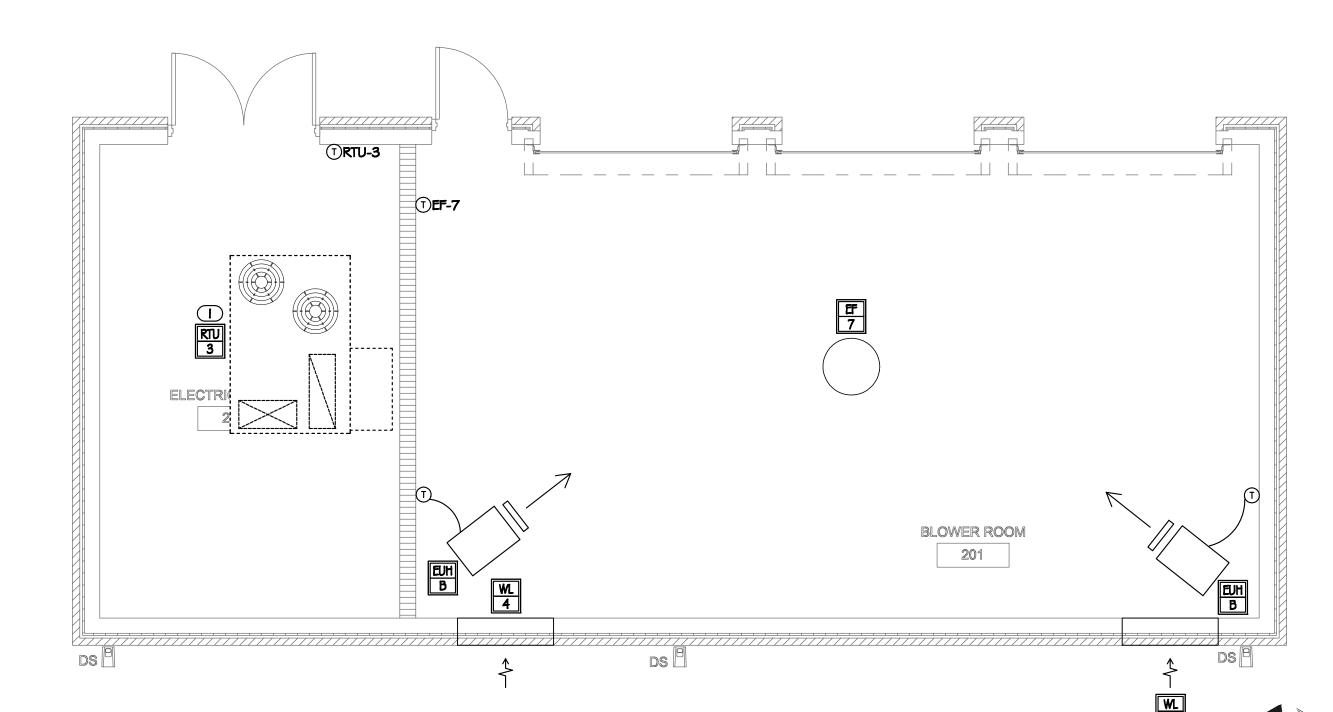

N PANEL.

### GENERAL NOTES

- A. EACH SUPPLY DIFFUSER/REGISTER RUNOUT SHALL BE PROVIDED WITH A VOLUME DAMPER. REFER TO THE DIFFUSER TAKE-OFF DETAIL FOR ADDITIONAL INFORMATION.
- B. DRAWINGS ARE DIAGRAMMATIC ONLY; FINAL ROUTING OF DUCTWORK AND EQUIPMENT LOCATIONS SHALL BE DETERMINED IN THE FIELD. ADDITIONAL OFFSETS, ELBOWS, ETC. SHALL BE PROVIDED AND INSTALLED WITHOUT ADDITIONAL COST TO THE OWNER.
- C. ALL EXHAUST TERMINATIONS SHALL BE LOCATED A MINIMUM OF 10'-O" AWAY FROM MECHANICAL AIR INTAKES AND A MINIMUM OF 3'-O" AWAY FROM OPERABLE BUILDING
- D. ANY ROOF-MOUNTED EQUIPMENT LOCATED WITHIN 10'-0" OF ROOF EDGE SHALL BE PROVIDED WITH FALL PROTECTION.
- E. ANY THERMOSTATS LOCATED ON EXTERIOR WALLS SHALL BE MOUNTED ON THERMALLY INSULATED BACK PLATE.

### KEYNOTES

REFER TO DROP BOX DETAIL.













BLOWER BUILDING PLANS

PROFICIENT
ENGINEERING
3150 Holcomb Bridge Road
Norcross, Georgia 30071
404.330.9798
PROJECT # 125178