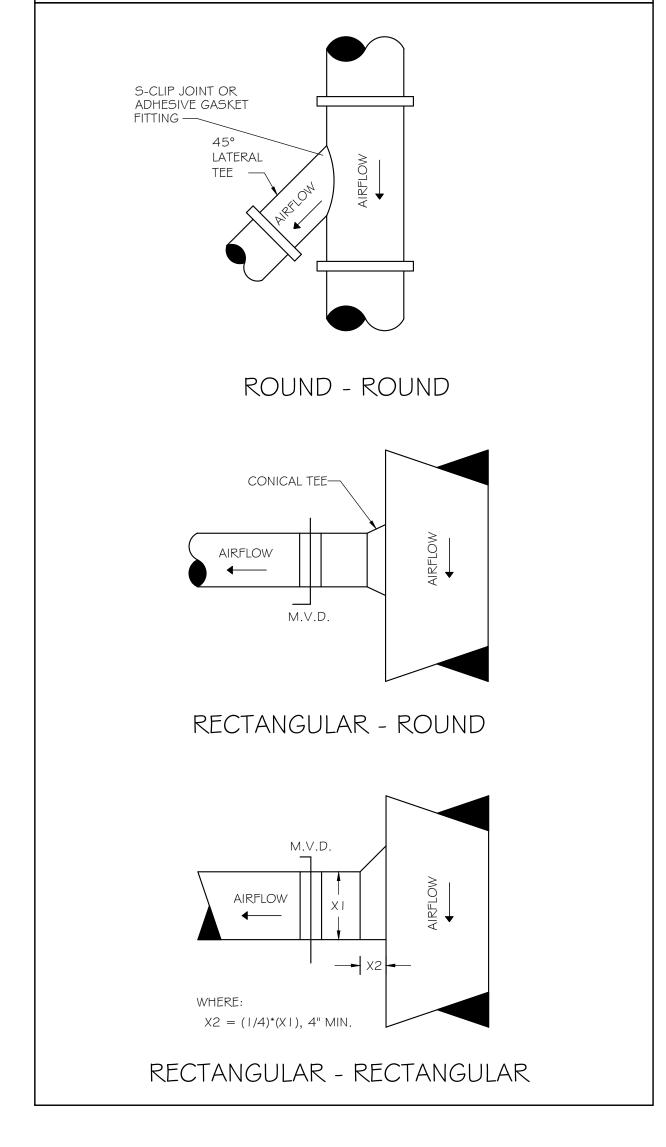

TERIOR LINER

DIFFUSER TAKE-OFF DETAIL

SPIN-IN FITTING

DAMPER HERE FOR

ACCESSIBLE CEILINGS

INSTALL USING TENSIONING TOOL AS SHALL PROVIDE NECESSARY TRANSITION.

WITH SCOOP

CONNECT FLEX DUCT ENDS TO

PER MANUFACTURER'S

RECOMMENDATIONS.

SHEET METAL DUCT AND DIFFUSER

NECK WITH NYLON TIES. INTERIOR

LINER AND EXTERIOR INSULATION OF

NO SCALE

ROUND SHEET

METAL DUCT

DIAMETER AS

PLANS. —

TRUNK DUCT

NOTE:

INDICATED ON



3. CLEAN-OUT OF THE DRYER VENT EXHAUST SYSTEM CAN BE ACCOMPLISHED BY REMOVING

4. THE ENTIRE DRYER EXHAUST VENT SYSTEM SHALL BE IN ACCORDANCE WITH THE LATEST

. IF LAUNDRY CLOSET DOOR IS LOUVERED. MAKEUP AIR GRILLES MAY BE OMITTED.

THE FLEXIBLE CONNECTOR AND REMOVING ANY EXCESS DRYER LINT.

LOCAL MECHANICAL CODES AND AMENDMENTS.





ROOFTOP UNIT DETAIL

NO SCALE



DUCTWORK DETAILS

NO SCALE





AND MOUNTING BRACKETS FOR FIELD INSTALLATION. THE CONTRACTOR SHALL PROVIDE DUCT TRANSITION AS REQUIRED TO COMPLETE CONNECTION TO RTU.

DROP BOX SHALL BE SHOP PRIMED AND FINISHED TO MATCH THE COLOR OF THE STRUCTURE. SEE ARCHITECTURAL.

DROP BOX SHALL BE SHIPPED WITH A SCHEDULE REFERENCING EACH DROP BOX WITH ITS



BOTH THE OUTDOOR AIR AND RETURN FOR ECONOMIZER CONTROL.

WHERE MOTORIZED IS NOT OFFERED BY THE RTU MANUFACTURER.

CONSTANT VOLUME RTUS WITHOUT ECONOMIZERS SHALL INCLUDE A MOTORIZED

OUTDOOR AIR INTAKE DAMPER AND A MANUAL VOLUME DAMPER IN RETURN DUCT FOR

BALANCING. MANUAL VOLUME DAMPER IN OUTDOOR AIR INTAKE IS ONLY ACCEPTABLE



Commerce 2.0 Grove Creek N

PROJ.#

GMC NOT - RE



This drawing is and shall remain the property of Goodwyn, Mills and