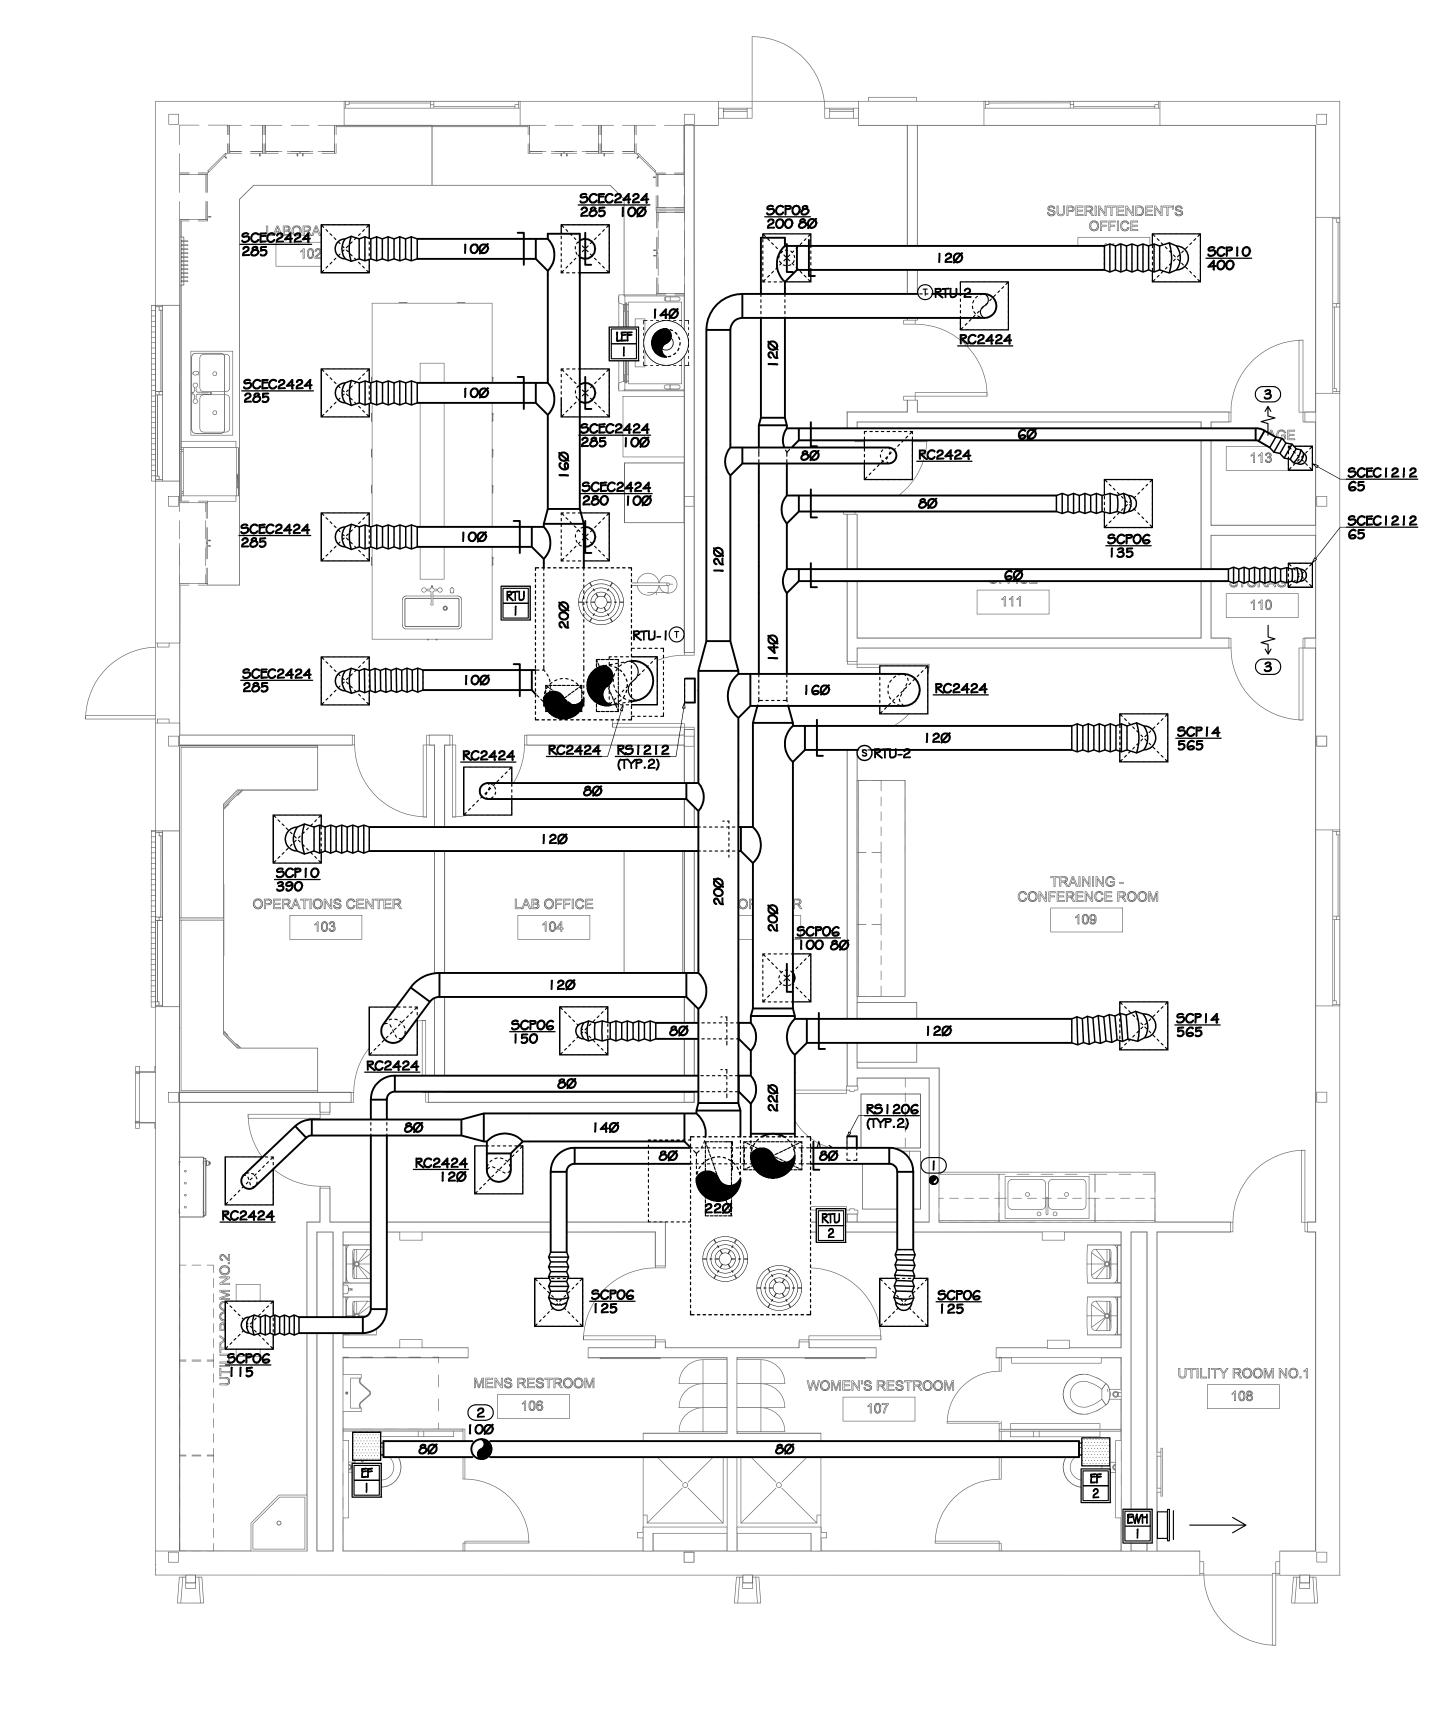

FUSER TAKE-OFF DETAIL FOR ADDITIONAL INFORMATION.
- B. DRAWINGS ARE DIAGRAMMATIC ONLY; FINAL ROUTING OF DUCTWORK AND EQUIPMENT LOCATIONS SHALL BE DETERMINED IN THE FIELD. ADDITIONAL OFFSETS, ELBOWS, ETC. SHALL BE PROVIDED AND INSTALLED WITHOUT ADDITIONAL COST TO THE OWNER.
- C. ALL EXHAUST TERMINATIONS SHALL BE LOCATED A MINIMUM OF 10'-O" AWAY FROM MECHANICAL AIR INTAKES AND A MINIMUM OF 3'-O" AWAY FROM OPERABLE BUILDING
- D. ALL ROOFTOP EQUIPMENT SHALL BE LOCATED A MINIMUM OF 10'-0" AWAY FROM ROOF EDGE. WHERE CLEARANCE CANNOT BE MET, FALL PROTECTION SHALL BE REQUIRED.

### KEYNOTES

- 4"Ø DRYER EXHAUST DUCT ROUTED FROM WALL BOX TO EXTERIOR ROOF CAP WITH INTEGRAL BACKDRAFT DAMPER. REFER TO DETAILS.
- (2) EXHAUST DUCT ROUTED TO EXTERIOR ROOF CAP WITH INSECT SCREEN.
- 3 UNDERCUT DOOR 3/4".







ADMIN BUILDING FLOOR PLAN

M-101

GMC PROJ.# CATL230033

Commerce 2.0 MGD Grove Creek WPCP







| DATE  | 03.19.2025 |  |  |  | AB        |
|-------|------------|--|--|--|-----------|
| ISSUE | Bid Set    |  |  |  | DESIGNER: |

Commerce 2.0 MGD Grove Creek WPCP



GMC PROJ.# CATL230033



PROFICIENT
ENGINEERING
3150 Holcomb Bridge Road
Norcross, Georgia 30071
404.330.9798
PROJECT # 125178

GENERAL NOTES

- A. EACH SUPPLY DIFFUSER/REGISTER RUNOUT SHALL BE PROVIDED WITH A VOLUME DAMPER. REFER TO THE DIFFUSER TAKE-OFF DETAIL FOR ADDITIONAL INFORMATION.
- B. DRAWINGS ARE DIAGRAMMATIC ONLY; FINAL ROUTING OF DUCTWORK AND EQUIPMENT LOCATIONS SHALL BE DETERMINED IN THE FIELD. ADDITIONAL OFFSETS, ELBOWS, ETC. SHALL BE PROVIDED AND INSTALLED WITHOUT ADDITIONAL COST TO THE OWNER.
- C. ANY TH