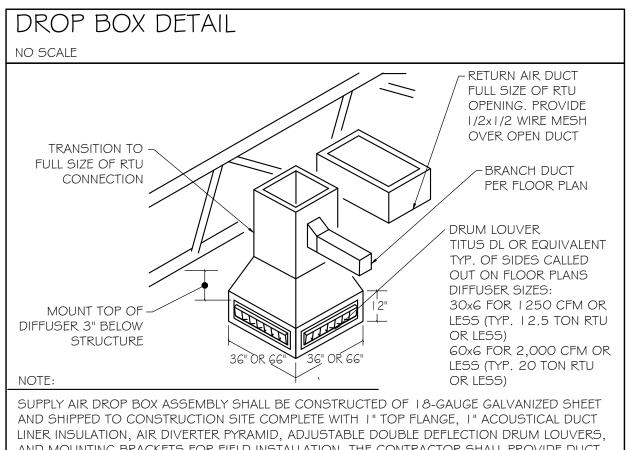

DETAIL

SPIN-IN FITTING

DAMPER HERE FOR

ACCESSIBLE CEILINGS

INSTALL USING TENSIONING TOOL AS SHALL PROVIDE NECESSARY TRANSITION.

WITH SCOOP

CONNECT FLEX DUCT ENDS TO

PER MANUFACTURER'S

RECOMMENDATIONS.

SHEET METAL DUCT AND DIFFUSER

NECK WITH NYLON TIES. INTERIOR

LINER AND EXTERIOR INSULATION OF

NO SCALE

ROUND SHEET

METAL DUCT

DIAMETER AS

PLANS. —

TRUNK DUCT

NOTE:

INDICATED ON



3. CLEAN-OUT OF THE DRYER VENT EXHAUST SYSTEM CAN BE ACCOMPLISHED BY REMOVING

4. THE ENTIRE DRYER EXHAUST VENT SYSTEM SHALL BE IN ACCORDANCE WITH THE LATEST

. IF LAUNDRY CLOSET DOOR IS LOUVERED. MAKEUP AIR GRILLES MAY BE OMITTED.

THE FLEXIBLE CONNECTOR AND REMOVING ANY EXCESS DRYER LINT.

LOCAL MECHANICAL CODES AND AMENDMENTS.





ROOFTOP UNIT DETAIL

NO SCALE



DUCTWORK DETAILS

NO SCALE





AND MOUNTING BRACKETS FOR FIELD INSTALLATION. THE CONTRACTOR SHALL PROVIDE DUCT TRANSITION AS REQUIRED TO COMPLETE CONNECTION TO RTU.

DROP BOX SHALL BE SHOP PRIMED AND FINISHED TO MATCH THE COLOR OF THE STRUCTURE. SEE ARCHITECTURAL.

DROP BOX SHALL BE SHIPPED WITH A SCHEDULE REFERENCING EACH DROP BOX WITH ITS



BOTH THE OUTDOOR AIR AND RETURN FOR ECONOMIZER CONTROL.

WHERE MOTORIZED IS NOT OFFERED BY THE RTU MANUFACTURER.

CONSTANT VOLUME RTUS WITHOUT ECONOMIZERS SHALL INCLUDE A MOTORIZED

OUTDOOR AIR INTAKE DAMPER AND A MANUAL VOLUME DAMPER IN RETURN DUCT FOR

BALANCING. MANUAL VOLUME DAMPER IN OUTDOOR AIR INTAKE IS ONLY ACCEPTABLE



Commerce 2.0 Grove Creek N

PROJ.#

GMC NOT - RE



This drawing is and shall remain the property of Goodwyn, Mills and Cawood, Inc. (GMC) and Goodwyn M