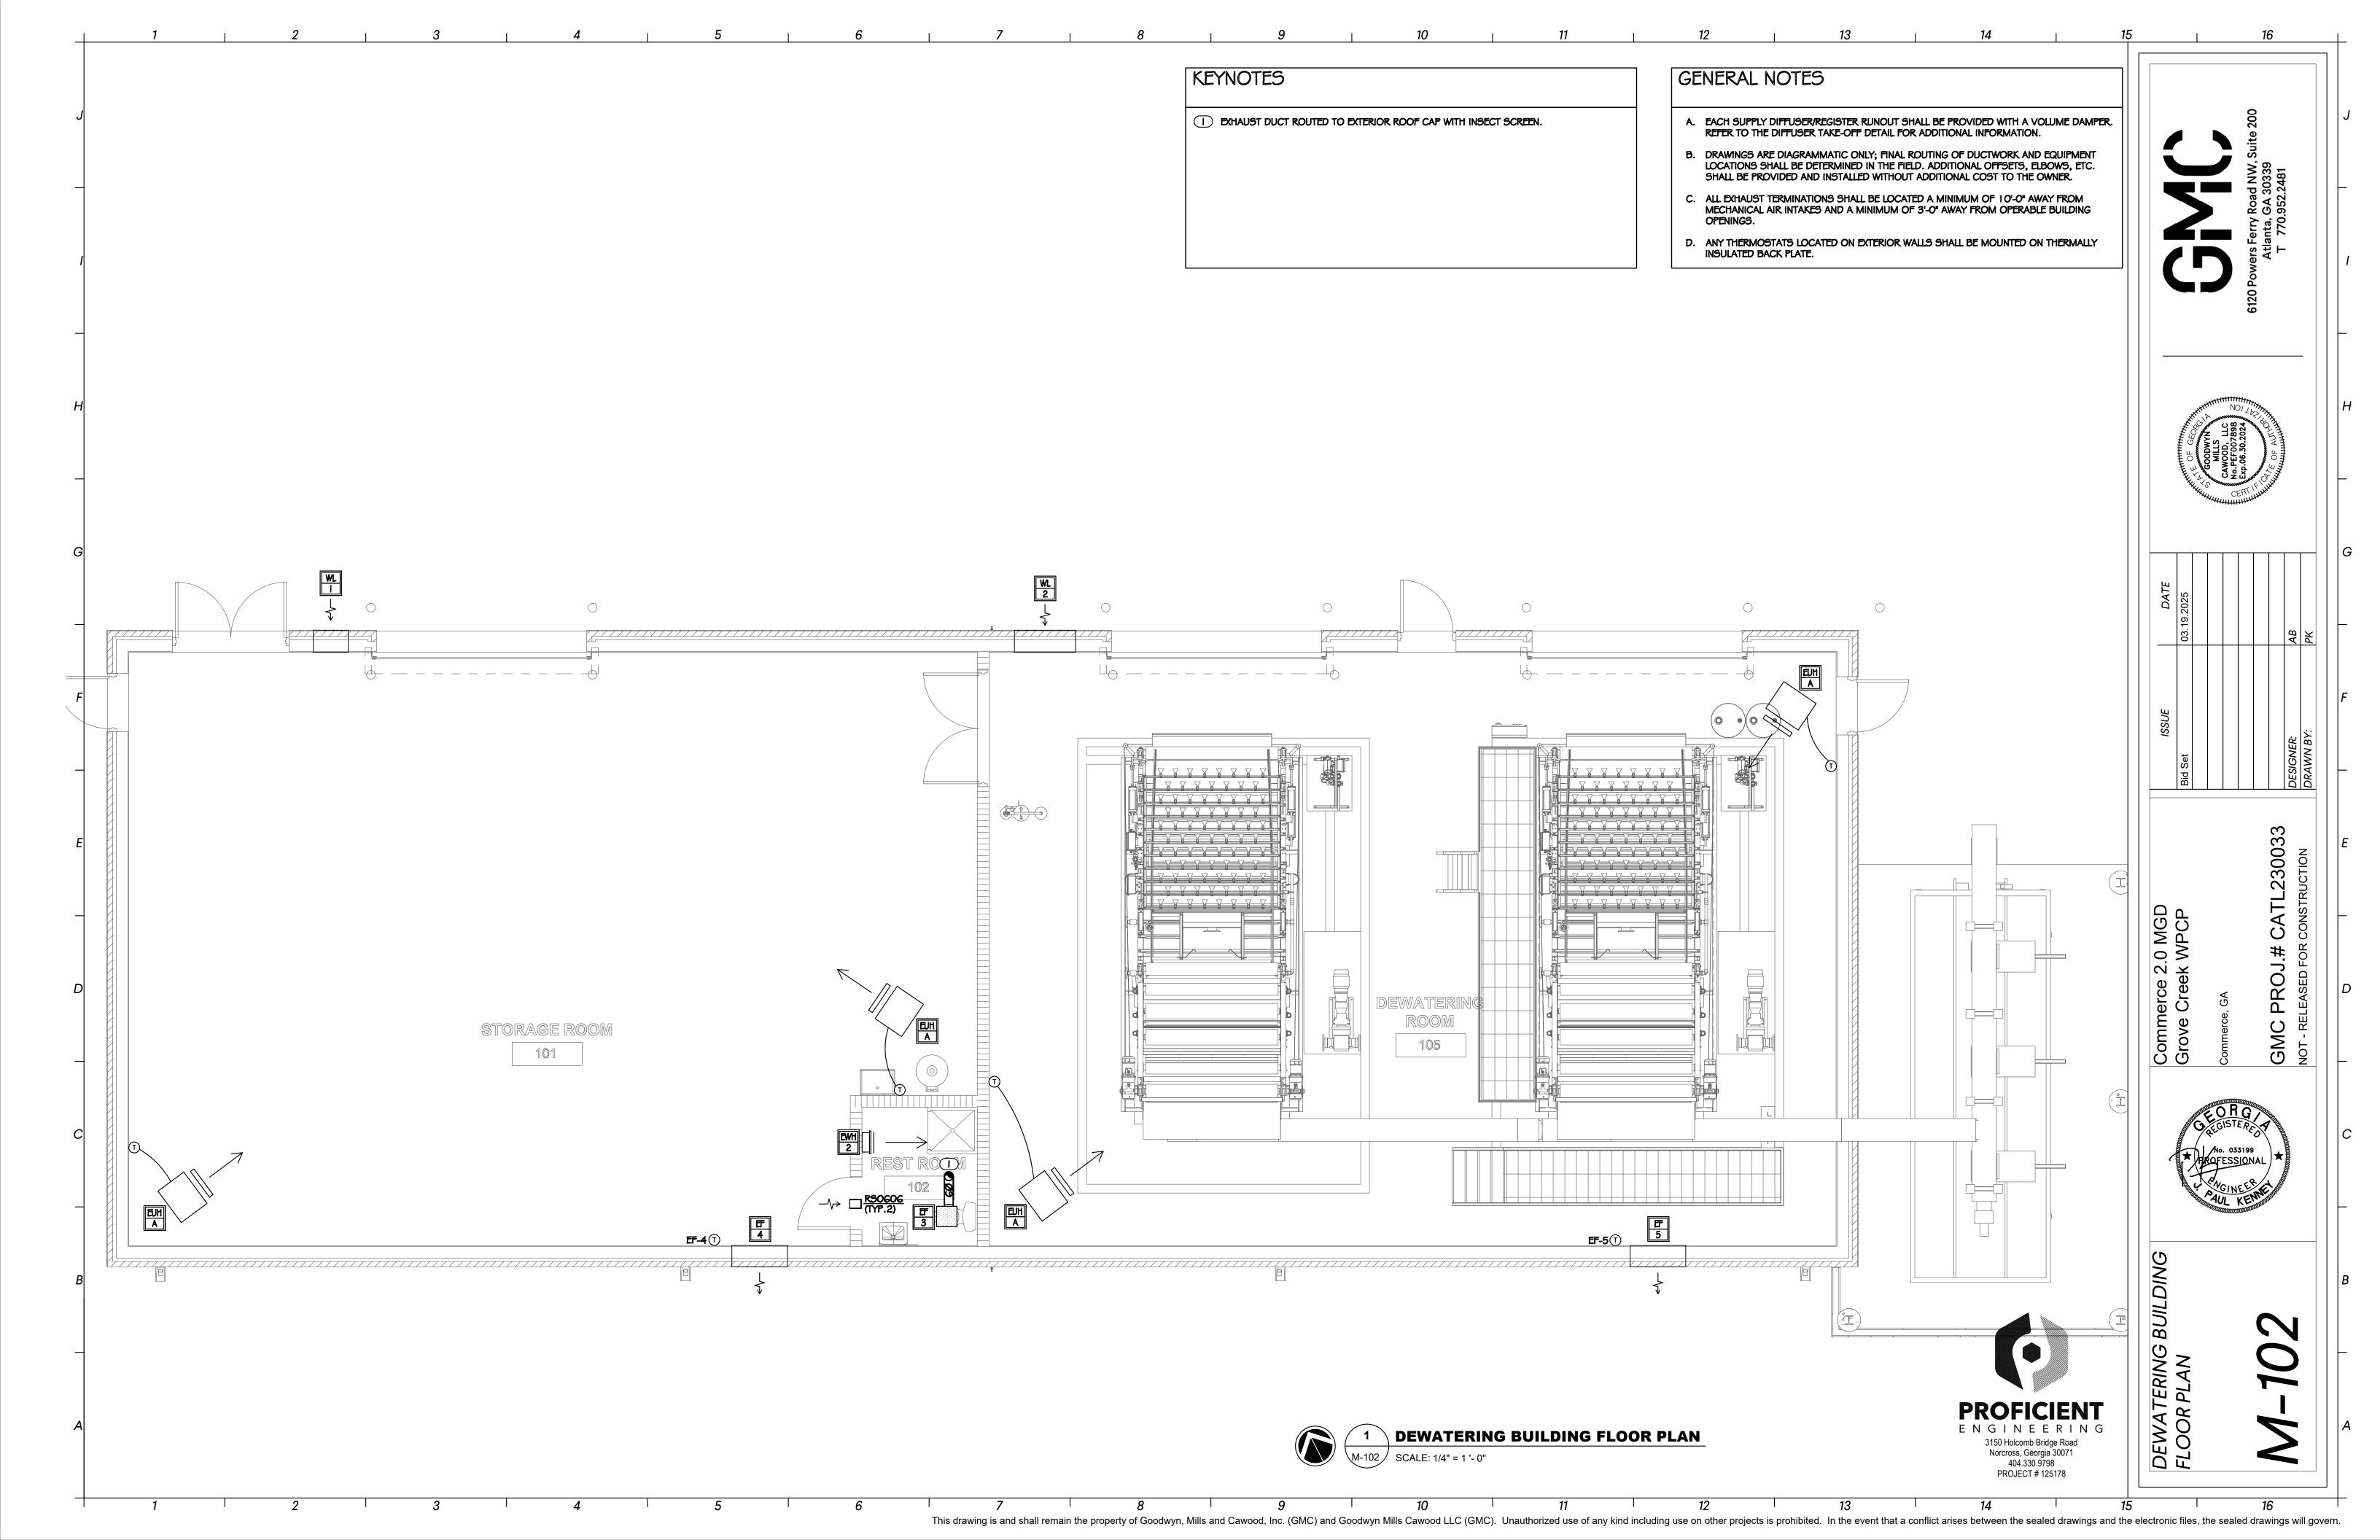

NG OF DUCTWORK AND EQUIPMENT LOCATIONS SHALL BE DETERMINED IN THE FIELD. ADDITIONAL OFFSETS, ELBOWS, ETC. SHALL BE PROVIDED AND INSTALLED WITHOUT ADDITIONAL COST TO THE OWNER.
- C. ALL EXHAUST TERMINATIONS SHALL BE LOCATED A MINIMUM OF 10'-O" AWAY FROM MECHANICAL AIR INTAKES AND A MINIMUM OF 3'-O" AWAY FROM OPERABLE BUILDING
- D. ALL ROOFTOP EQUIPMENT SHALL BE LOCATED A MINIMUM OF 10'-0" AWAY FROM ROOF EDGE. WHERE CLEARANCE CANNOT BE MET, FALL PROTECTION SHALL BE REQUIRED.

### KEYNOTES

- 4"Ø DRYER EXHAUST DUCT ROUTED FROM WALL BOX TO EXTERIOR ROOF CAP WITH INTEGRAL BACKDRAFT DAMPER. REFER TO DETAILS.
- (2) EXHAUST DUCT ROUTED TO EXTERIOR ROOF CAP WITH INSECT SCREEN.
- 3 UNDERCUT DOOR 3/4".







ADMIN BUILDING FLOOR PLAN

M-101

GMC PROJ.# CATL230033

Commerce 2.0 MGD Grove Creek WPCP







| DATE  | 03.19.2025 |  |  |  | AB        |
|-------|------------|--|--|--|-----------|
| ISSUE | Bid Set    |  |  |  | DESIGNER: |

Commerce 2.0 MGD Grove Creek WPCP



GMC PROJ.# CATL230033



PROFICIENT
ENGINEERING
3150 Holcomb Bridge Road
Norcross, Georgia 30071
404.330.9798
PROJECT # 125178

GENERAL NOTES

- A. EACH SUPPLY DIFFUSER/REGISTER RUNOUT SHALL BE PROVIDED WITH A VOLUME DAMPER. REFER TO THE DIFFUSER TAKE-OFF DETAIL FOR ADDITIONAL INFORMATION.
- B. DRAWINGS ARE DIAGRAMMATIC ONLY; FINAL ROUTING OF DUCTWORK AND EQUIPMENT LOCATIONS SHALL BE DETERMINED IN THE FIELD. ADDITIONAL OFFSETS, ELBOWS, ETC. SHALL BE PROVIDED AND INSTALLED WITHOUT ADDITIONAL COST TO THE OWNER.
- C. ANY THERMOSTATS LOCATED ON EXTERIOR WALLS SHALL BE MOUNTED ON THERMALLY INSULATED BACK PLATE.

KEYNOTES