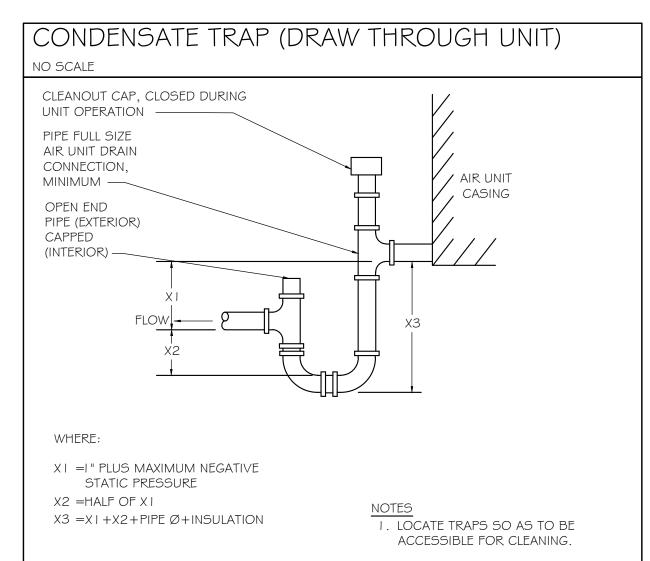

ROUND SHEET

METAL DUCT

DIAMETER AS

PLANS. —

TRUNK DUCT

NOTE:

INDICATED ON



3. CLEAN-OUT OF THE DRYER VENT EXHAUST SYSTEM CAN BE ACCOMPLISHED BY REMOVING

4. THE ENTIRE DRYER EXHAUST VENT SYSTEM SHALL BE IN ACCORDANCE WITH THE LATEST

. IF LAUNDRY CLOSET DOOR IS LOUVERED. MAKEUP AIR GRILLES MAY BE OMITTED.

THE FLEXIBLE CONNECTOR AND REMOVING ANY EXCESS DRYER LINT.

LOCAL MECHANICAL CODES AND AMENDMENTS.





ROOFTOP UNIT DETAIL

NO SCALE



DUCTWORK DETAILS

NO SCALE





AND MOUNTING BRACKETS FOR FIELD INSTALLATION. THE CONTRACTOR SHALL PROVIDE DUCT TRANSITION AS REQUIRED TO COMPLETE CONNECTION TO RTU.

DROP BOX SHALL BE SHOP PRIMED AND FINISHED TO MATCH THE COLOR OF THE STRUCTURE. SEE ARCHITECTURAL.

DROP BOX SHALL BE SHIPPED WITH A SCHEDULE REFERENCING EACH DROP BOX WITH ITS



BOTH THE OUTDOOR AIR AND RETURN FOR ECONOMIZER CONTROL.

WHERE MOTORIZED IS NOT OFFERED BY THE RTU MANUFACTURER.

CONSTANT VOLUME RTUS WITHOUT ECONOMIZERS SHALL INCLUDE A MOTORIZED

OUTDOOR AIR INTAKE DAMPER AND A MANUAL VOLUME DAMPER IN RETURN DUCT FOR

BALANCING. MANUAL VOLUME DAMPER IN OUTDOOR AIR INTAKE IS ONLY ACCEPTABLE



Commerce 2.0 Grove Creek N

PROJ.#

GMC NOT - RE



This drawing is and shall remain the property of Goodwyn, Mills and Cawood, Inc. (GMC) and Goodwyn Mills Cawood LLC (GMC). Unauthorized use of any kind including use on other projects is prohibited. In the event that a conflict arises between the sealed drawings and the electronic files, the sealed drawings will govern.

3150 Holcomb Bridge Road Norcross, Georgia 30071 404.330.9798 PROJECT # 125178

**PROFICIENT